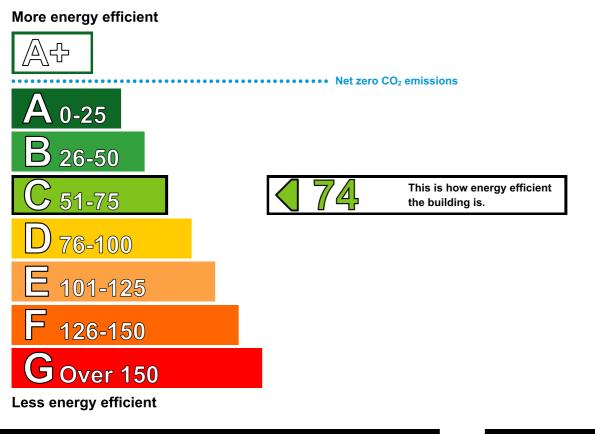

# **Energy Performance Asset Rating**

# **Technical Information**

Main heating fuel:Grid Supplied ElectricityBuilding environment:Air ConditioningTotal useful floor area (m²):193Building complexity (NOS level):3Building emission rate (kgCO₂/m²):115.46